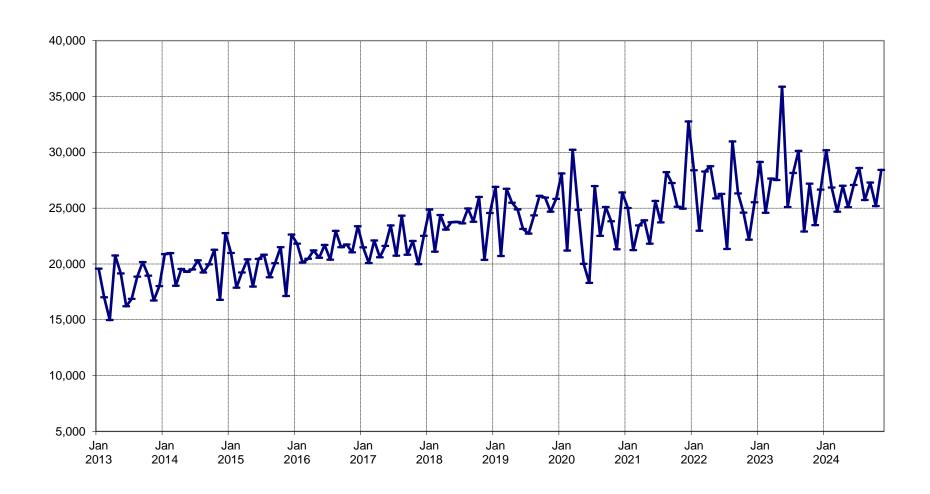

## State Disability Insurance - Quick Statistics

State Disability
Insurance - Quick
Statistics
Paid Family Leave Claims
Filed

| Month | CY 2013 | CY 2014 | CY 2015 | CY 2016 | CY 2017 | CY 2018 | CY 2019 | CY 2020 | CY 2021 | CY 2022 | CY 2023 | CY 2024 |
|-------|---------|---------|---------|---------|---------|---------|---------|---------|---------|---------|---------|---------|
| Jan   | 19,573  | 20,886  | 20,983  | 21,818  | 21,490  | 24,864  | 26,897  | 28,103  | 25,005  | 28,396  | 29,129  | 30,181  |
| Feb   | 17,014  | 20,972  | 17,874  | 20,123  | 20,074  | 21,102  | 20,709  | 21,199  | 21,238  | 22,971  | 24,575  | 26,847  |
| Mar   | 14,976  | 18,042  | 19,230  | 20,464  | 22,103  | 24,385  | 26,734  | 30,219  | 23,444  | 28,269  | 27,649  | 24,675  |
| Apr   | 20,759  | 19,548  | 20,404  | 21,212  | 20,597  | 23,075  | 25,488  | 24,832  | 23,912  | 28,742  | 27,513  | 26,996  |
| Мау   | 19,143  | 19,286  | 17,969  | 20,548  | 21,611  | 23,732  | 24,879  | 20,001  | 21,812  | 25,872  | 35,872  | 25,079  |
| Jun   | 16,206  | 19,507  | 20,452  | 21,693  | 23,451  | 23,756  | 23,135  | 18,307  | 25,641  | 26,265  | 25,095  | 27,070  |
| Jul   | 16,866  | 20,324  | 20,823  | 20,383  | 20,738  | 23,627  | 22,714  | 26,976  | 23,721  | 21,335  | 28,143  | 28,589  |
| Aug   | 18,861  | 19,230  | 18,805  | 22,961  | 24,319  | 24,971  | 24,356  | 22,511  | 28,214  | 30,969  | 30,123  | 25,725  |
| Sep   | 20,162  | 19,962  | 20,071  | 21,494  | 20,827  | 23,776  | 26,091  | 25,096  | 27,245  | 26,309  | 22,908  | 27,283  |
| Oct   | 18,948  | 21,273  | 21,501  | 21,735  | 22,058  | 26,004  | 25,944  | 23,821  | 25,130  | 24,594  | 27,190  | 25,187  |
| Nov   | 16,730  | 16,783  | 17,128  | 21,036  | 19,977  | 20,363  | 24,673  | 21,318  | 24,949  | 22,167  | 23,475  | 28,426  |
| Dec   | 18,022  | 22,762  | 22,624  | 23,368  | 22,511  | 24,563  | 25,826  | 26,395  | 32,760  | 25,531  | 26,654  |         |
| Total | 217,260 | 238,575 | 237,864 | 256,835 | 259,756 | 284,218 | 297,446 | 288,778 | 303,071 | 311,420 | 328,326 | 296,058 |