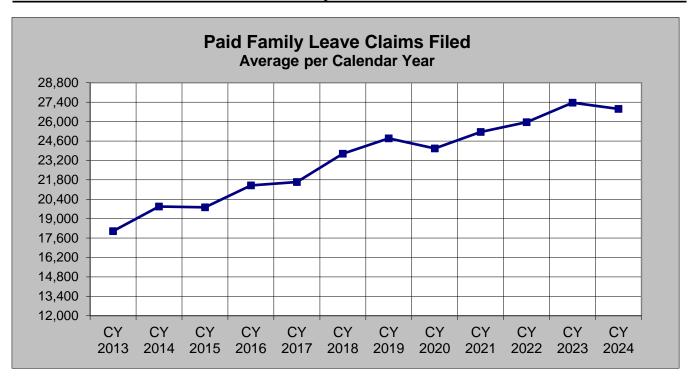

## State Disability Insurance - Quick Statistics

State Disability
Insurance - Quick
Statistics
Paid Family Leave Claims
Filed

| Month | CY 2013 | CY 2014 | CY 2015 | CY 2016 | CY 2017 | CY 2018 | CY 2019 | CY 2020 | CY 2021 | CY 2022 | CY 2023 | CY 2024 |
|-------|---------|---------|---------|---------|---------|---------|---------|---------|---------|---------|---------|---------|
| Jan   | 19,573  | 20,886  | 20,983  | 21,818  | 21,490  | 24,864  | 26,897  | 28,103  | 25,005  | 28,396  | 29,129  | 30,181  |
| Feb   | 17,014  | 20,972  | 17,874  | 20,123  | 20,074  | 21,102  | 20,709  | 21,199  | 21,238  | 22,971  | 24,575  | 26,847  |
| Mar   | 14,976  | 18,042  | 19,230  | 20,464  | 22,103  | 24,385  | 26,734  | 30,219  | 23,444  | 28,269  | 27,649  | 24,675  |
| Apr   | 20,759  | 19,548  | 20,404  | 21,212  | 20,597  | 23,075  | 25,488  | 24,832  | 23,912  | 28,742  | 27,513  | 26,996  |
| Мау   | 19,143  | 19,286  | 17,969  | 20,548  | 21,611  | 23,732  | 24,879  | 20,001  | 21,812  | 25,872  | 35,872  | 25,079  |
| Jun   | 16,206  | 19,507  | 20,452  | 21,693  | 23,451  | 23,756  | 23,135  | 18,307  | 25,641  | 26,265  | 25,095  | 27,070  |
| Jul   | 16,866  | 20,324  | 20,823  | 20,383  | 20,738  | 23,627  | 22,714  | 26,976  | 23,721  | 21,335  | 28,143  | 28,589  |
| Aug   | 18,861  | 19,230  | 18,805  | 22,961  | 24,319  | 24,971  | 24,356  | 22,511  | 28,214  | 30,969  | 30,123  | 25,725  |
| Sep   | 20,162  | 19,962  | 20,071  | 21,494  | 20,827  | 23,776  | 26,091  | 25,096  | 27,245  | 26,309  | 22,908  | 27,283  |
| Oct   | 18,948  | 21,273  | 21,501  | 21,735  | 22,058  | 26,004  | 25,944  | 23,821  | 25,130  | 24,594  | 27,190  | 25,187  |
| Nov   | 16,730  | 16,783  | 17,128  | 21,036  | 19,977  | 20,363  | 24,673  | 21,318  | 24,949  | 22,167  | 23,475  | 28,426  |
| Dec   | 18,022  | 22,762  | 22,624  | 23,368  | 22,511  | 24,563  | 25,826  | 26,395  | 32,760  | 25,531  | 26,654  |         |
| Total | 217,260 | 238,575 | 237,864 | 256,835 | 259,756 | 284,218 | 297,446 | 288,778 | 303,071 | 311,420 | 328,326 | 296,058 |